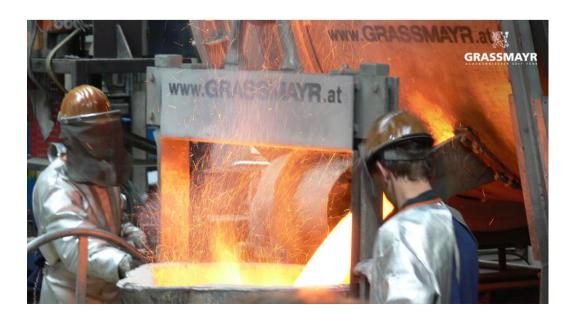

## INVITATION TO THE BELL CASTING P.S. SOFIAN VON KRONSTADT

One of the highlights and a very exciting moment in the production process of bells is the casting itself. With a temperature of ca. 1.100 ° C, the liquid bronze flows into the clay forms.